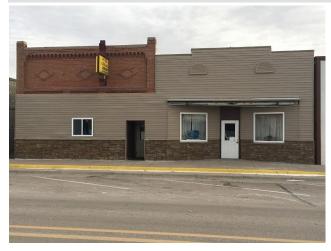

## 110 S Clark Street

Take advantage of this profitable bar and grill with great traffic and visibility, located in downtown Bassett. Step into this business and start making a profit today! It has 5,025 sq. ft. that includes bar/lounge area, open kitchen, 4 half baths along

with a large entertainment room for parties, dances, meetings, dart league, poker runs, and so much more. Take this business to the next level

with endless growth possibilities

**Bassett** 

\$127,000

Property Type: **COMMERCIAL** 